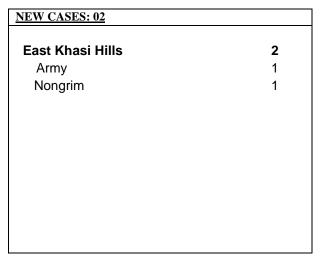

# **Today's Update**

| New Cases         | : | 02 |
|-------------------|---|----|
| New Recoveries    | : | 06 |
| <b>New Deaths</b> | : | 00 |

# **COVID-19 District-wise Status**

| District Name            | New<br>Cases | New<br>Recoveries | New<br>Deaths | Total<br>Cases | Total<br>Deaths | Total<br>Active<br>Cases | Number of<br>persons<br>hospitalised |
|--------------------------|--------------|-------------------|---------------|----------------|-----------------|--------------------------|--------------------------------------|
| East Garo Hills          | 0            | 0                 | 0             | 2046           | 17              | 0                        | 0                                    |
| East Jaintia Hills       | 0            | 0                 | 0             | 2614           | 38              | 4                        | 0                                    |
| East Khasi Hills         | 2            | 0                 | 0             | 47063          | 1074            | 19                       | 6                                    |
| Eastern West Khasi Hills | 0            | 0                 | 0             | 140            | 8               | 0                        | 0                                    |
| North Garo Hills         | 0            | 0                 | 0             | 1880           | 9               | 1                        | 0                                    |
| Ri-Bhoi                  | 0            | 0                 | 0             | 10304          | 97              | 5                        | 0                                    |
| South Garo Hills         | 0            | 0                 | 0             | 1343           | 13              | 2                        | 0                                    |
| South West Garo Hills    | 0            | 0                 | 0             | 2091           | 20              | 2                        | 0                                    |
| South West Khasi Hills   | 0            | 0                 | 0             | 2697           | 20              | 1                        | 0                                    |
| West Garo Hills          | 0            | 4                 | 0             | 10718          | 80              | 5                        | 2                                    |
| West Jaintia Hills       | 0            | 2                 | 0             | 7185           | 139             | 6                        | 0                                    |
| West Khasi Hills         | 0            | 0                 | 0             | 5649           | 76              | 5                        | 0                                    |
| Total                    | 2            | 6                 | 0             | 93730          | 1591            | 50                       | 8                                    |

# <u>COVID-19 STATUS</u> DATE: 22<sup>nd</sup> - March -2022

| District Name            | New Case | New<br>Recovered | New Death | Total Active<br>Cases |
|--------------------------|----------|------------------|-----------|-----------------------|
| East Garo Hills          | 0        | 0                | 0         | 0                     |
| East Jaintia Hills       | 0        | 0                | 0         | 4                     |
| East Khasi Hills         | 2        | 0                | 0         | 19                    |
| Eastern West Khasi Hills | 0        | 0                | 0         | 0                     |
| North Garo Hills         | 0        | 0                | 0         | 1                     |
| Ri-Bhoi                  | 0        | 0                | 0         | 5                     |
| South Garo Hills         | 0        | 0                | 0         | 2                     |
| South West Garo Hills    | 0        | 0                | 0         | 2                     |
| South West Khasi Hills   | 0        | 0                | 0         | 1                     |
| West Garo Hills          | 0        | 4                | 0         | 5                     |
| West Jaintia Hills       | 0        | 2                | 0         | 6                     |
| West Khasi Hills         | 0        | 0                | 0         | 5                     |
| Total                    | 2        | 6                | 0         | 50                    |